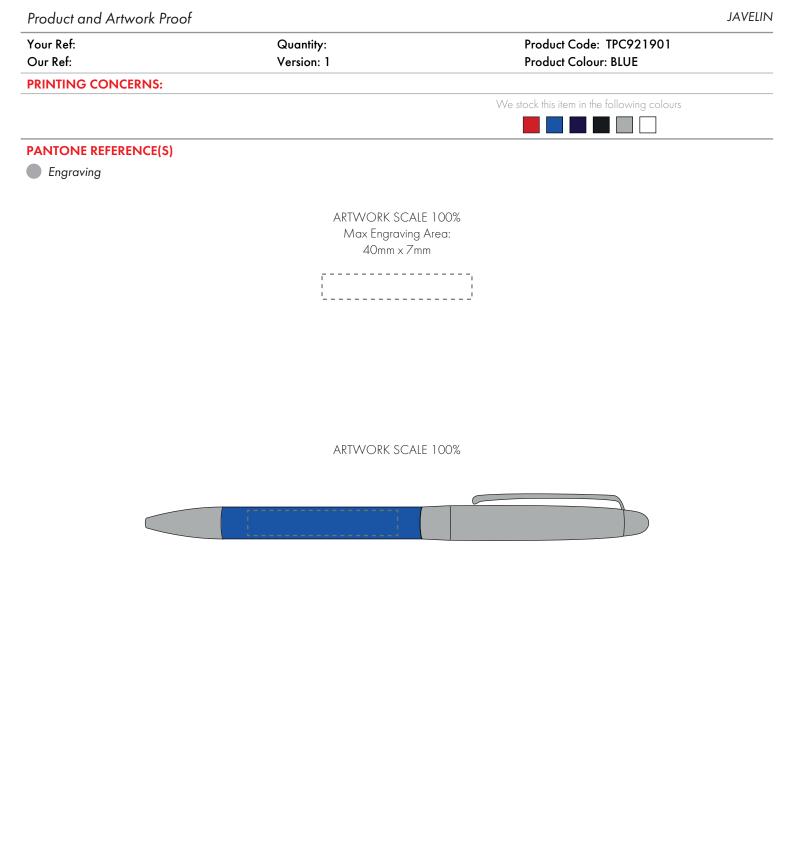

The dashed line is to demonstrate print area and will not appear on your printed item